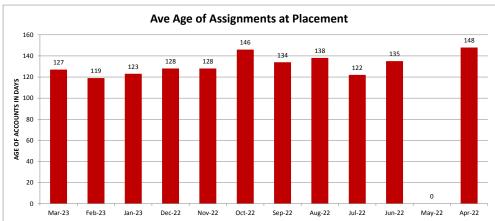

-----

\$185.73

| Client Monthly History Analysis |                   |              |                    |           |             |           |          |            |        |     |
|---------------------------------|-------------------|--------------|--------------------|-----------|-------------|-----------|----------|------------|--------|-----|
|                                 |                   |              |                    | Current   |             |           | Accounts | Cancelled  | Number | Ave |
| Month                           | Accounts Assigned |              | Assign Average Bal | Collected |             | Liquidity |          | Amount     |        | Age |
| Mar-23                          | 3                 | \$636.85     |                    |           |             | 0.0%      |          | 7          | 0      |     |
| Feb-23                          | 4                 | \$459.98     |                    |           |             | 0.0%      |          | 70.00      | 0      | 119 |
| Jan-23                          | 14                | , ,          |                    |           | \$84.94     | 4.1%      |          |            | 1      | 123 |
| Dec-22                          | 12                |              |                    |           |             | 15.0%     |          |            |        |     |
| Nov-22                          | 10                |              |                    |           |             | 0.0%      |          | 7          | 0      |     |
| Oct-22                          | 1                 | \$82.47      |                    | \$0.00    | \$0.00      | 0.0%      |          |            | 0      |     |
| Sep-22                          | 6                 |              | 7                  |           |             | 0.0%      |          | 7          | 0      | 134 |
| Aug-22                          | 3                 | \$205.17     | 1                  |           | \$0.00      | 0.0%      |          |            | 0      | 138 |
| Jul-22                          | 6                 |              |                    |           |             | 31.7%     |          | 7          | 1      | 122 |
| Jun-22                          | 9                 |              |                    |           |             | 16.0%     | 0        | 70.00      | 2      | 135 |
| May-22                          | 0                 |              |                    |           |             | 0.0%      |          | 7          |        | 0   |
| Apr-22                          | 4                 | \$623.52     |                    |           |             | 0.0%      |          | \$1,416.20 | 0      | 148 |
| Mar-22                          | 4                 | \$1,416.20   |                    |           |             | 0.0%      |          |            |        | 131 |
| Feb-22                          | 10                | 1 /          |                    |           | \$0.00      | 0.0%      |          |            | 0      | 123 |
| Jan-22                          | 5                 | \$1,085.52   |                    |           | \$0.00      | 0.0%      |          |            |        | 137 |
| Dec-21                          | 6                 |              |                    |           |             | 0.0%      |          |            |        | 126 |
| Nov-21                          | 6                 | - ' '        |                    |           |             | 8.4%      |          | 7          | 1      | 130 |
| Oct-21                          | 7                 | \$711.32     | \$101.62           | \$0.00    | \$0.00      | 0.0%      | 0        | \$0.00     | 0      | 133 |
| Sep-21                          | 3                 | \$500.21     | \$166.74           | \$0.00    | \$0.00      | 0.0%      | 0        | \$0.00     | 0      | 136 |
| Aug-21                          | 11                | \$7,707.20   | \$700.65           | \$0.00    | \$245.14    | 3.2%      | 0        | \$0.00     | 2      | 137 |
| Jul-21                          | 4                 | \$1,540.75   | \$385.19           | \$0.00    | \$0.00      | 0.0%      | 0        | \$0.00     | 0      | 128 |
| Jun-21                          | 5                 | \$437.71     | \$87.54            | \$0.00    | \$0.00      | 0.0%      | 0        | \$0.00     | 0      | 132 |
| May-21                          | 5                 | \$1,051.66   | \$210.33           | \$0.00    | \$286.31    | 27.2%     | 0        | \$0.00     | 2      | 132 |
| Previous                        | 619               | \$110,990.10 | \$179.31           | \$25.00   | \$16,207.13 | 14.6%     | 13       | \$7,350.57 | 102    | 381 |