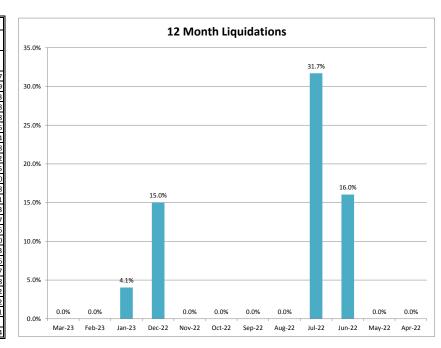

-----

\$185.73

| Client Monthly History Analysis |                   |              |                    |           |             |           |          |            |        |     |
|---------------------------------|-------------------|--------------|--------------------|-----------|-------------|-----------|----------|------------|--------|-----|
|                                 |                   |              |                    | Current   |             |           | Accounts | Cancelled  | Number | Ave |
| Month                           | Accounts Assigned |              | Assign Average Bal | Collected |             | Liquidity |          | Amount     |        | Age |
| Mar-23                          | 3                 | \$636.85     |                    |           |             | 0.0%      |          | 7          | 0      |     |
| Feb-23                          | 4                 | \$459.98     |                    |           |             | 0.0%      |          | 70.00      | 0      | 119 |
| Jan-23                          | 14                | , ,          |                    |           | \$84.94     | 4.1%      |          |            | 1      | 123 |
| Dec-22                          | 12                |              |                    |           |             | 15.0%     |          |            |        |     |
| Nov-22                          | 10                |              |                    |           |             | 0.0%      |          | 7          | 0      |     |
| Oct-22                          | 1                 | \$82.47      |                    | \$0.00    | \$0.00      | 0.0%      |          |            | 0      |     |
| Sep-22                          | 6                 |              | 7                  |           |             | 0.0%      |          | 7          | 0      | 134 |
| Aug-22                          | 3                 | \$205.17     | 1                  |           | \$0.00      | 0.0%      |          |            | 0      | 138 |
| Jul-22                          | 6                 |              |                    |           |             | 31.7%     |          | 7          | 1      | 122 |
| Jun-22                          | 9                 |              |                    |           |             | 16.0%     | 0        | 70.00      | 2      | 135 |
| May-22                          | 0                 |              |                    |           |             | 0.0%      |          | 7          |        | 0   |
| Apr-22                          | 4                 | \$623.52     |                    |           |             | 0.0%      |          | \$1,416.20 | 0      | 148 |
| Mar-22                          | 4                 | \$1,416.20   |                    |           |             | 0.0%      |          |            |        | 131 |
| Feb-22                          | 10                | 1 /          |                    |           | \$0.00      | 0.0%      |          |            | 0      | 123 |
| Jan-22                          | 5                 | \$1,085.52   |                    |           | \$0.00      | 0.0%      |          |            |        | 137 |
| Dec-21                          | 6                 |              |                    |           |             | 0.0%      |          |            |        | 126 |
| Nov-21                          | 6                 | - ' '        |                    |           |             | 8.4%      |          | 7          | 1      | 130 |
| Oct-21                          | 7                 | \$711.32     | \$101.62           | \$0.00    | \$0.00      | 0.0%      | 0        | \$0.00     | 0      | 133 |
| Sep-21                          | 3                 | \$500.21     | \$166.74           | \$0.00    | \$0.00      | 0.0%      | 0        | \$0.00     | 0      | 136 |
| Aug-21                          | 11                | \$7,707.20   | \$700.65           | \$0.00    | \$245.14    | 3.2%      | 0        | \$0.00     | 2      | 137 |
| Jul-21                          | 4                 | \$1,540.75   | \$385.19           | \$0.00    | \$0.00      | 0.0%      | 0        | \$0.00     | 0      | 128 |
| Jun-21                          | 5                 | \$437.71     | \$87.54            | \$0.00    | \$0.00      | 0.0%      | 0        | \$0.00     | 0      | 132 |
| May-21                          | 5                 | \$1,051.66   | \$210.33           | \$0.00    | \$286.31    | 27.2%     | 0        | \$0.00     | 2      | 132 |
| Previous                        | 619               | \$110,990.10 | \$179.31           | \$25.00   | \$16,207.13 | 14.6%     | 13       | \$7,350.57 | 102    | 381 |