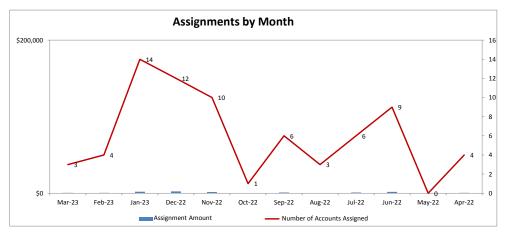

-----

\$185.73

| Client Monthly History Analysis |                   |              |                    |           |             |           |          |            |        |     |
|---------------------------------|-------------------|--------------|--------------------|-----------|-------------|-----------|----------|------------|--------|-----|
|                                 |                   |              |                    | Current   |             |           | Accounts | Cancelled  | Number | Ave |
| Month                           | Accounts Assigned |              | Assign Average Bal | Collected |             | Liquidity |          | Amount     |        | Age |
| Mar-23                          | 3                 | \$636.85     |                    |           |             | 0.0%      |          | 7          | 0      |     |
| Feb-23                          | 4                 | \$459.98     |                    |           |             | 0.0%      |          | 70.00      | 0      | 119 |
| Jan-23                          | 14                | , ,          |                    |           | \$84.94     | 4.1%      |          |            | 1      | 123 |
| Dec-22                          | 12                |              |                    |           |             | 15.0%     |          |            |        |     |
| Nov-22                          | 10                |              |                    |           |             | 0.0%      |          | 7          | 0      |     |
| Oct-22                          | 1                 | \$82.47      |                    | \$0.00    | \$0.00      | 0.0%      |          |            | 0      |     |
| Sep-22                          | 6                 |              | 7                  |           |             | 0.0%      |          | 7          | 0      | 134 |
| Aug-22                          | 3                 | \$205.17     | 1                  |           | \$0.00      | 0.0%      |          |            | 0      | 138 |
| Jul-22                          | 6                 |              |                    |           |             | 31.7%     |          | 7          | 1      | 122 |
| Jun-22                          | 9                 |              |                    |           |             | 16.0%     | 0        | 70.00      | 2      | 135 |
| May-22                          | 0                 |              |                    |           |             | 0.0%      |          | 7          |        | 0   |
| Apr-22                          | 4                 | \$623.52     |                    |           |             | 0.0%      |          | \$1,416.20 | 0      | 148 |
| Mar-22                          | 4                 | \$1,416.20   |                    |           |             | 0.0%      |          |            |        | 131 |
| Feb-22                          | 10                | 1 /          |                    |           | \$0.00      | 0.0%      |          |            | 0      | 123 |
| Jan-22                          | 5                 | \$1,085.52   |                    |           | \$0.00      | 0.0%      |          |            |        | 137 |
| Dec-21                          | 6                 |              |                    |           |             | 0.0%      |          |            |        | 126 |
| Nov-21                          | 6                 | - ' '        |                    |           |             | 8.4%      |          | 7          | 1      | 130 |
| Oct-21                          | 7                 | \$711.32     | \$101.62           | \$0.00    | \$0.00      | 0.0%      | 0        | \$0.00     | 0      | 133 |
| Sep-21                          | 3                 | \$500.21     | \$166.74           | \$0.00    | \$0.00      | 0.0%      | 0        | \$0.00     | 0      | 136 |
| Aug-21                          | 11                | \$7,707.20   | \$700.65           | \$0.00    | \$245.14    | 3.2%      | 0        | \$0.00     | 2      | 137 |
| Jul-21                          | 4                 | \$1,540.75   | \$385.19           | \$0.00    | \$0.00      | 0.0%      | 0        | \$0.00     | 0      | 128 |
| Jun-21                          | 5                 | \$437.71     | \$87.54            | \$0.00    | \$0.00      | 0.0%      | 0        | \$0.00     | 0      | 132 |
| May-21                          | 5                 | \$1,051.66   | \$210.33           | \$0.00    | \$286.31    | 27.2%     | 0        | \$0.00     | 2      | 132 |
| Previous                        | 619               | \$110,990.10 | \$179.31           | \$25.00   | \$16,207.13 | 14.6%     | 13       | \$7,350.57 | 102    | 381 |